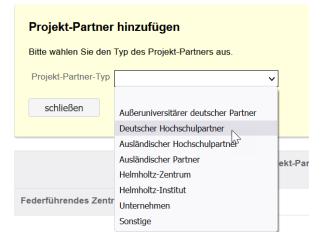

#### Step 3: Record project partners

In step 3, you can enter any project partners if you are planning to involve them. The lead center (i.e. your center) is already listed as a project partner. Click on "Projektpartner hinzufügen" to add further project partners (e.g. Helmholtz institutes or similar). This step is optional for this call for proposals and can also be skipped. If you wish to enter project partners, please note that project partners are only institutions or companies that are significantly involved in the project. Subcontractors, service providers etc. are not included.

#### An input form will open in a new window.

Select the type of project partner from the list. Click "Eintrag bearbeiten" to enter the data for a new project partner.

|          | 6                         | Name des Projekt-Partners           | Partner erhält Mittel aus<br>INF | Partner erbringt<br>Eigenmittel |
|----------|---------------------------|-------------------------------------|----------------------------------|---------------------------------|
|          | Federführendes Zentrum    | FZJ                                 | Ja                               | Ja                              |
|          | Deutsche Hochschulpartner | NAME                                |                                  |                                 |
| Click to | o edit information        | Es wurden noch keine Daten erfasst! |                                  |                                 |
| abc      | out the partner           | Eintrag bearbeiten, Eintrag löschen |                                  |                                 |