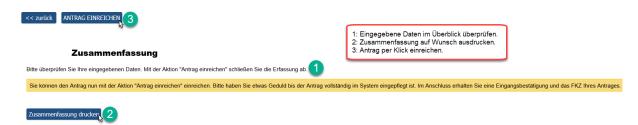

#### Summary application

In the final step, you can view a summary of all the data entered and documents uploaded so far. Check the data you have entered for completeness and accuracy ("1"). If you wish, you can print out the summary ("2"). This is optional. You also have access to ProMeta after submitting the application and can continue to view the application here. If all the data is complete and correct, click on "Antrag einreichen". ProMeta will then compile all the data and create the necessary links in the system. This will take a while. Please be patient at this point, this is not an error.