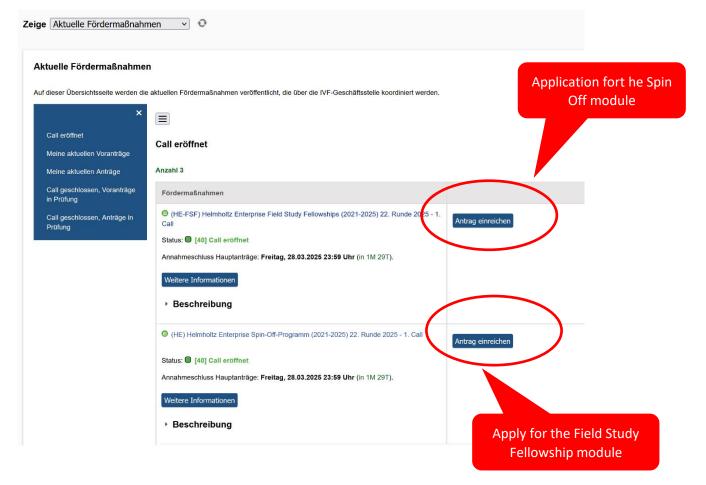

If you are already registered with ProMeta, you can log in with your login name and password.

When you log in, you will be automatically redirected to an overview page where you can see all currently open calls. Select the call with the title "(HE) Helmholtz Enterprise Spin Off Programm (2021-2025) 21. Ausschreibungsrunde 2024 – 1. Call" or "(HE-FSF) Helmholtz Enterprise Field Stdy Fellowship (2021-2025) 21. Ausschreibungsrunde 2024 – 1. Call" and click on

"Antrag einreichen". The wizard for submitting a new application will open in a new browser window. It will guide you through the application submission process in nine steps.

To submit the application, we recommend that you have the application documents ready. Some data must be copied into ProMeta.