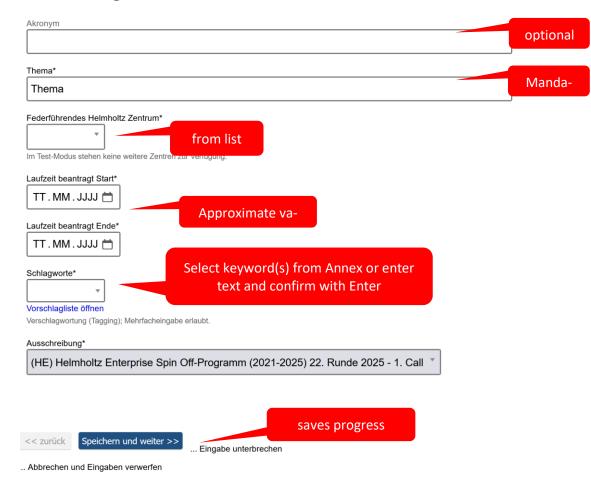

## Step 1: Information on the project

In step 1, basic data on the planned project is requested.

Enter the planned start and end dates. These are only for an initial assessment and are not binding in the event of funding. Enter the keywords that are relevant to you under "Keywords" by typing them in and pressing "Enter". Then click on "Speichern und Weiter" to save the data you have entered. You will be forwarded to step 2.

#### Schritt 1: Angaben zum Vorhaben