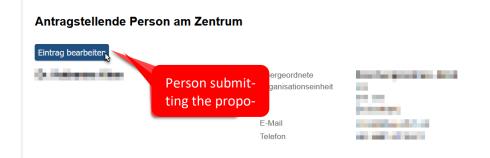

### Step 2: Details of the applicant at the center

In the next step, the data of the person submitting the application at the center (this is the person who is currently submitting the application via ProMeta, i.e. you). You are automatically entered as the person submitting the application.

#### Schritt 2: Angaben zur antragstellenden Person am Zentrum und zur nominierten Person

If you want to edit the data (e.g. the telephone number), you can click on "Edit entry". A new window for entering data will open. There you can edit your data or enter another person as the applicant.